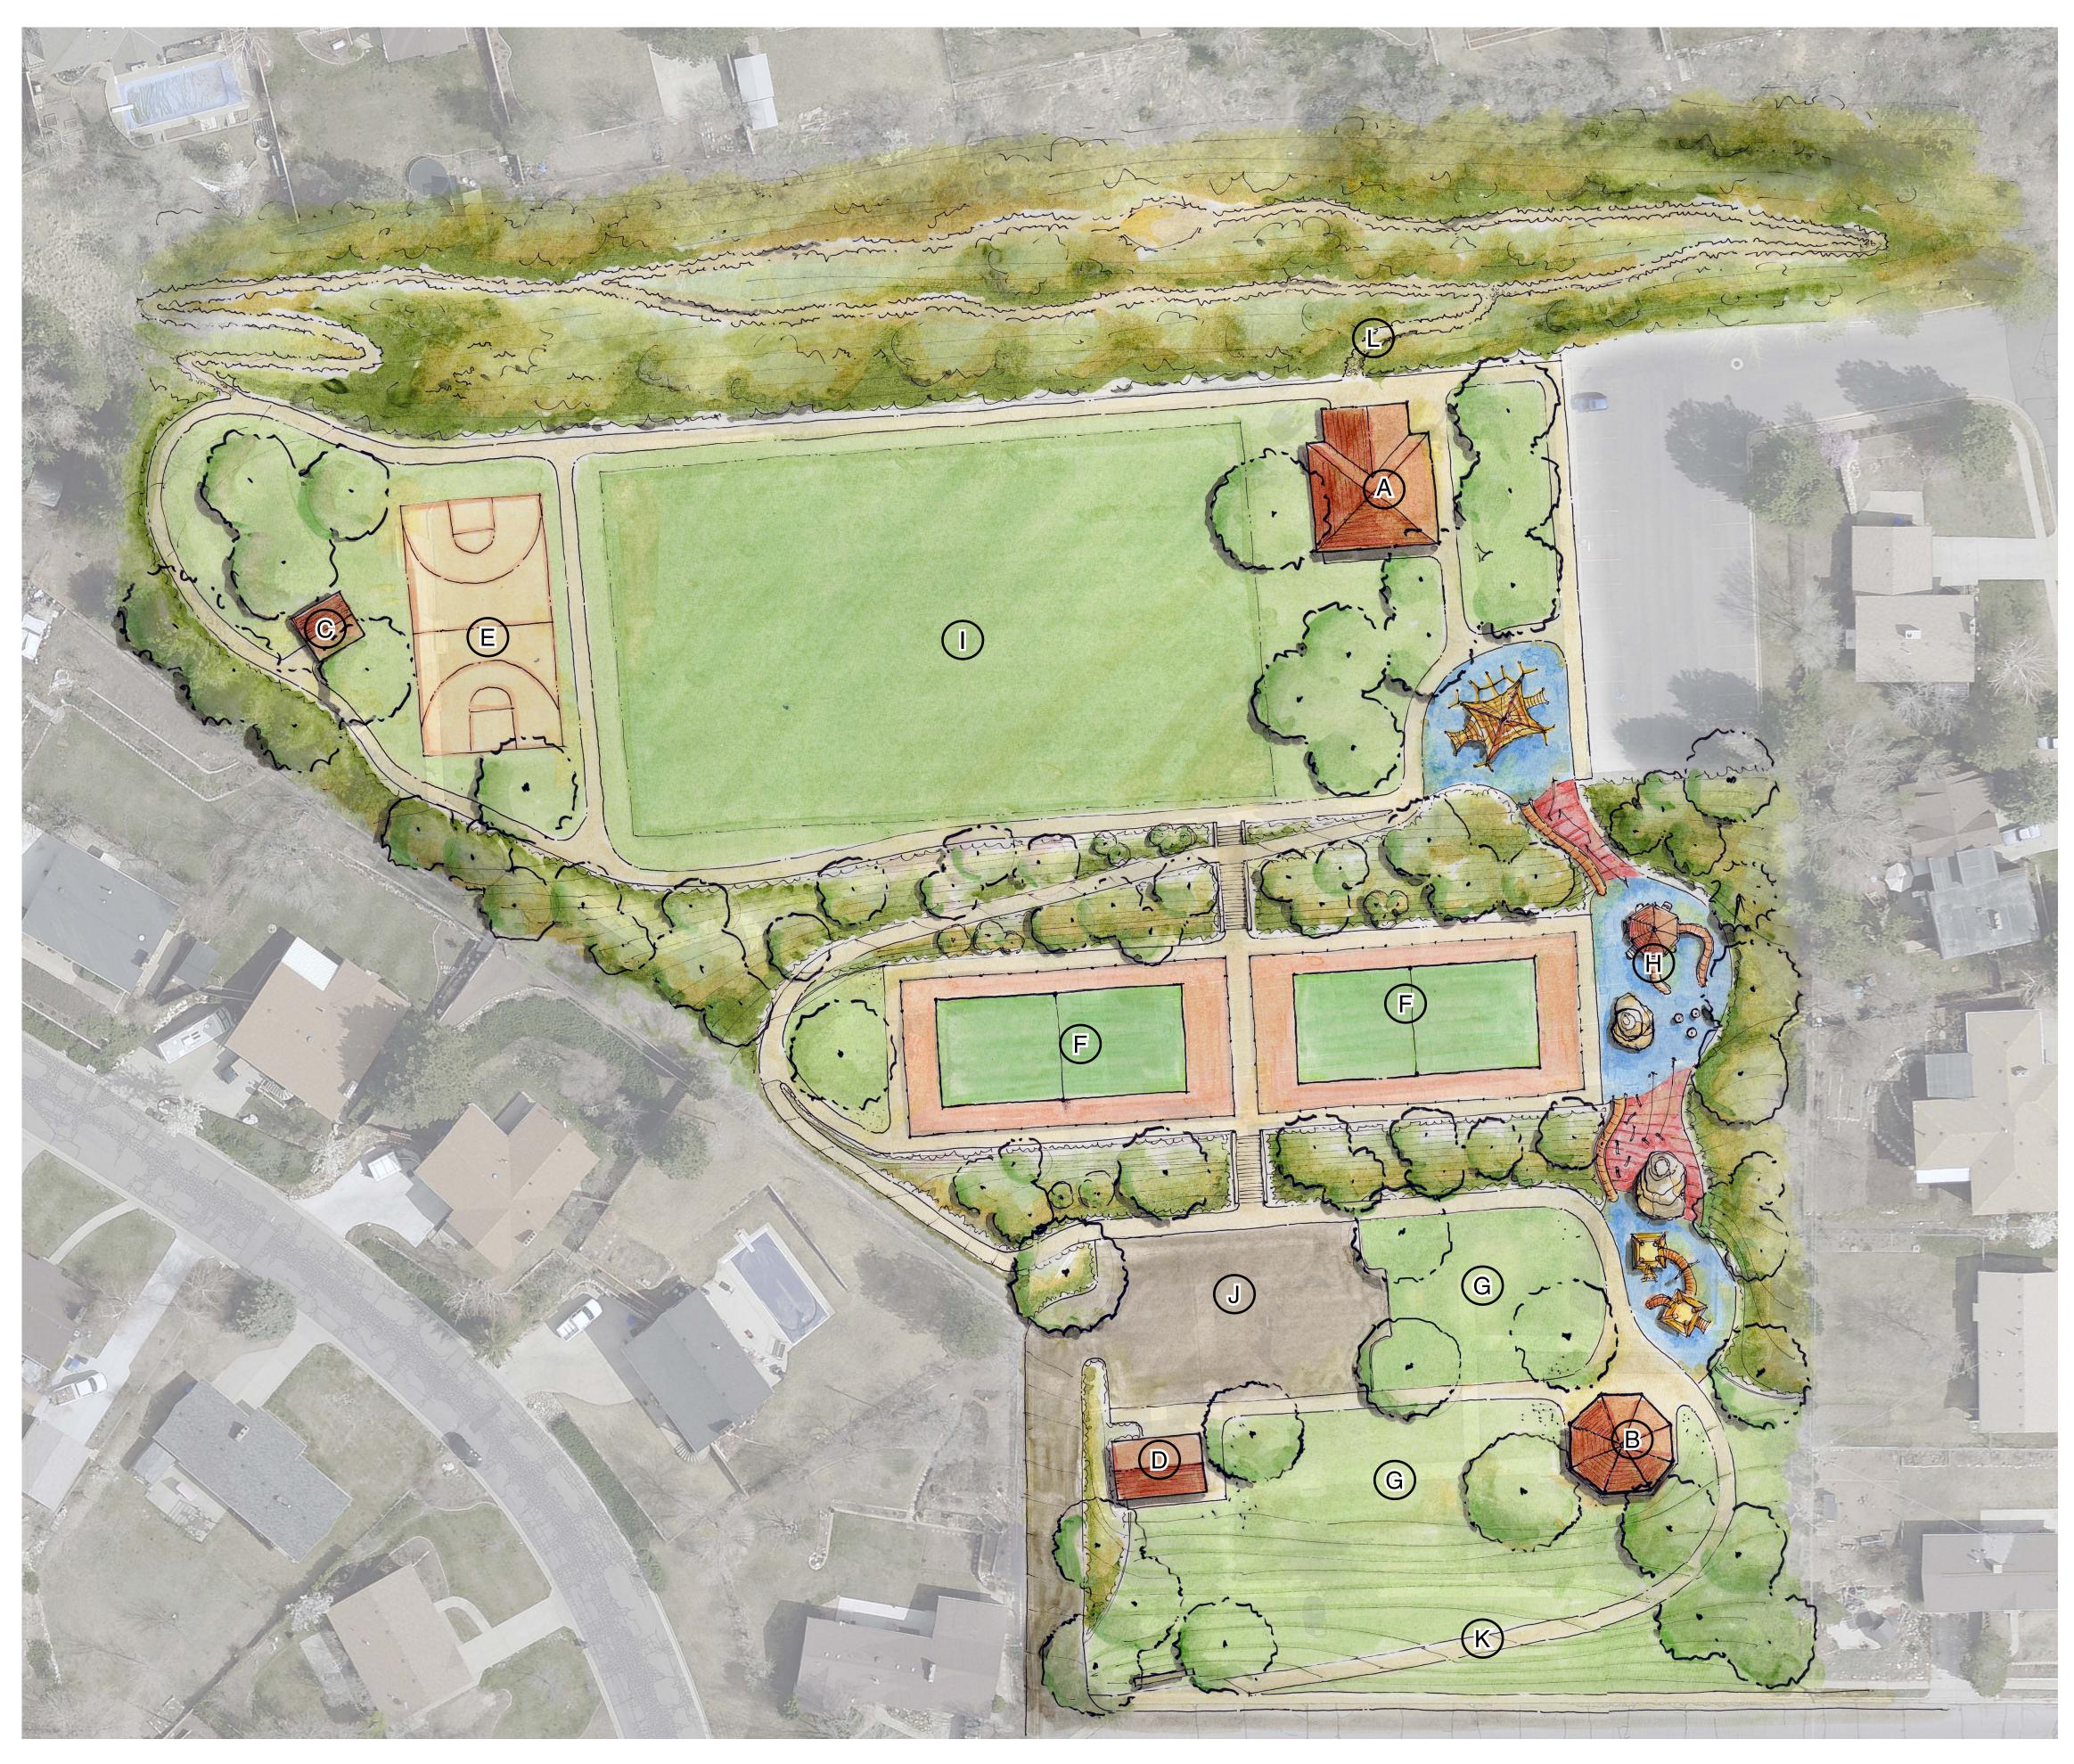

## **PLAN ELEMENTS**

- A PAVILION RESTROOM
- B PAVILION
- © RELOCATED PAVILION
- D EXISTING RESTROOM
- E BASKETBALL (84' x 50')
- F TENNIS COURTS
- G OPEN LAWN
- H 3 TIERED PLAY FEATURE WITH IN-GRADE SLIDES
- OPEN LAWN. UPPER LEVEL FACILITATES SOCCER PLAY UP TO 220'X125'
- J PARKING LOT 20-24 STALLS
- K 6' WALKING PATH
- L 3' SOFT TRAIL