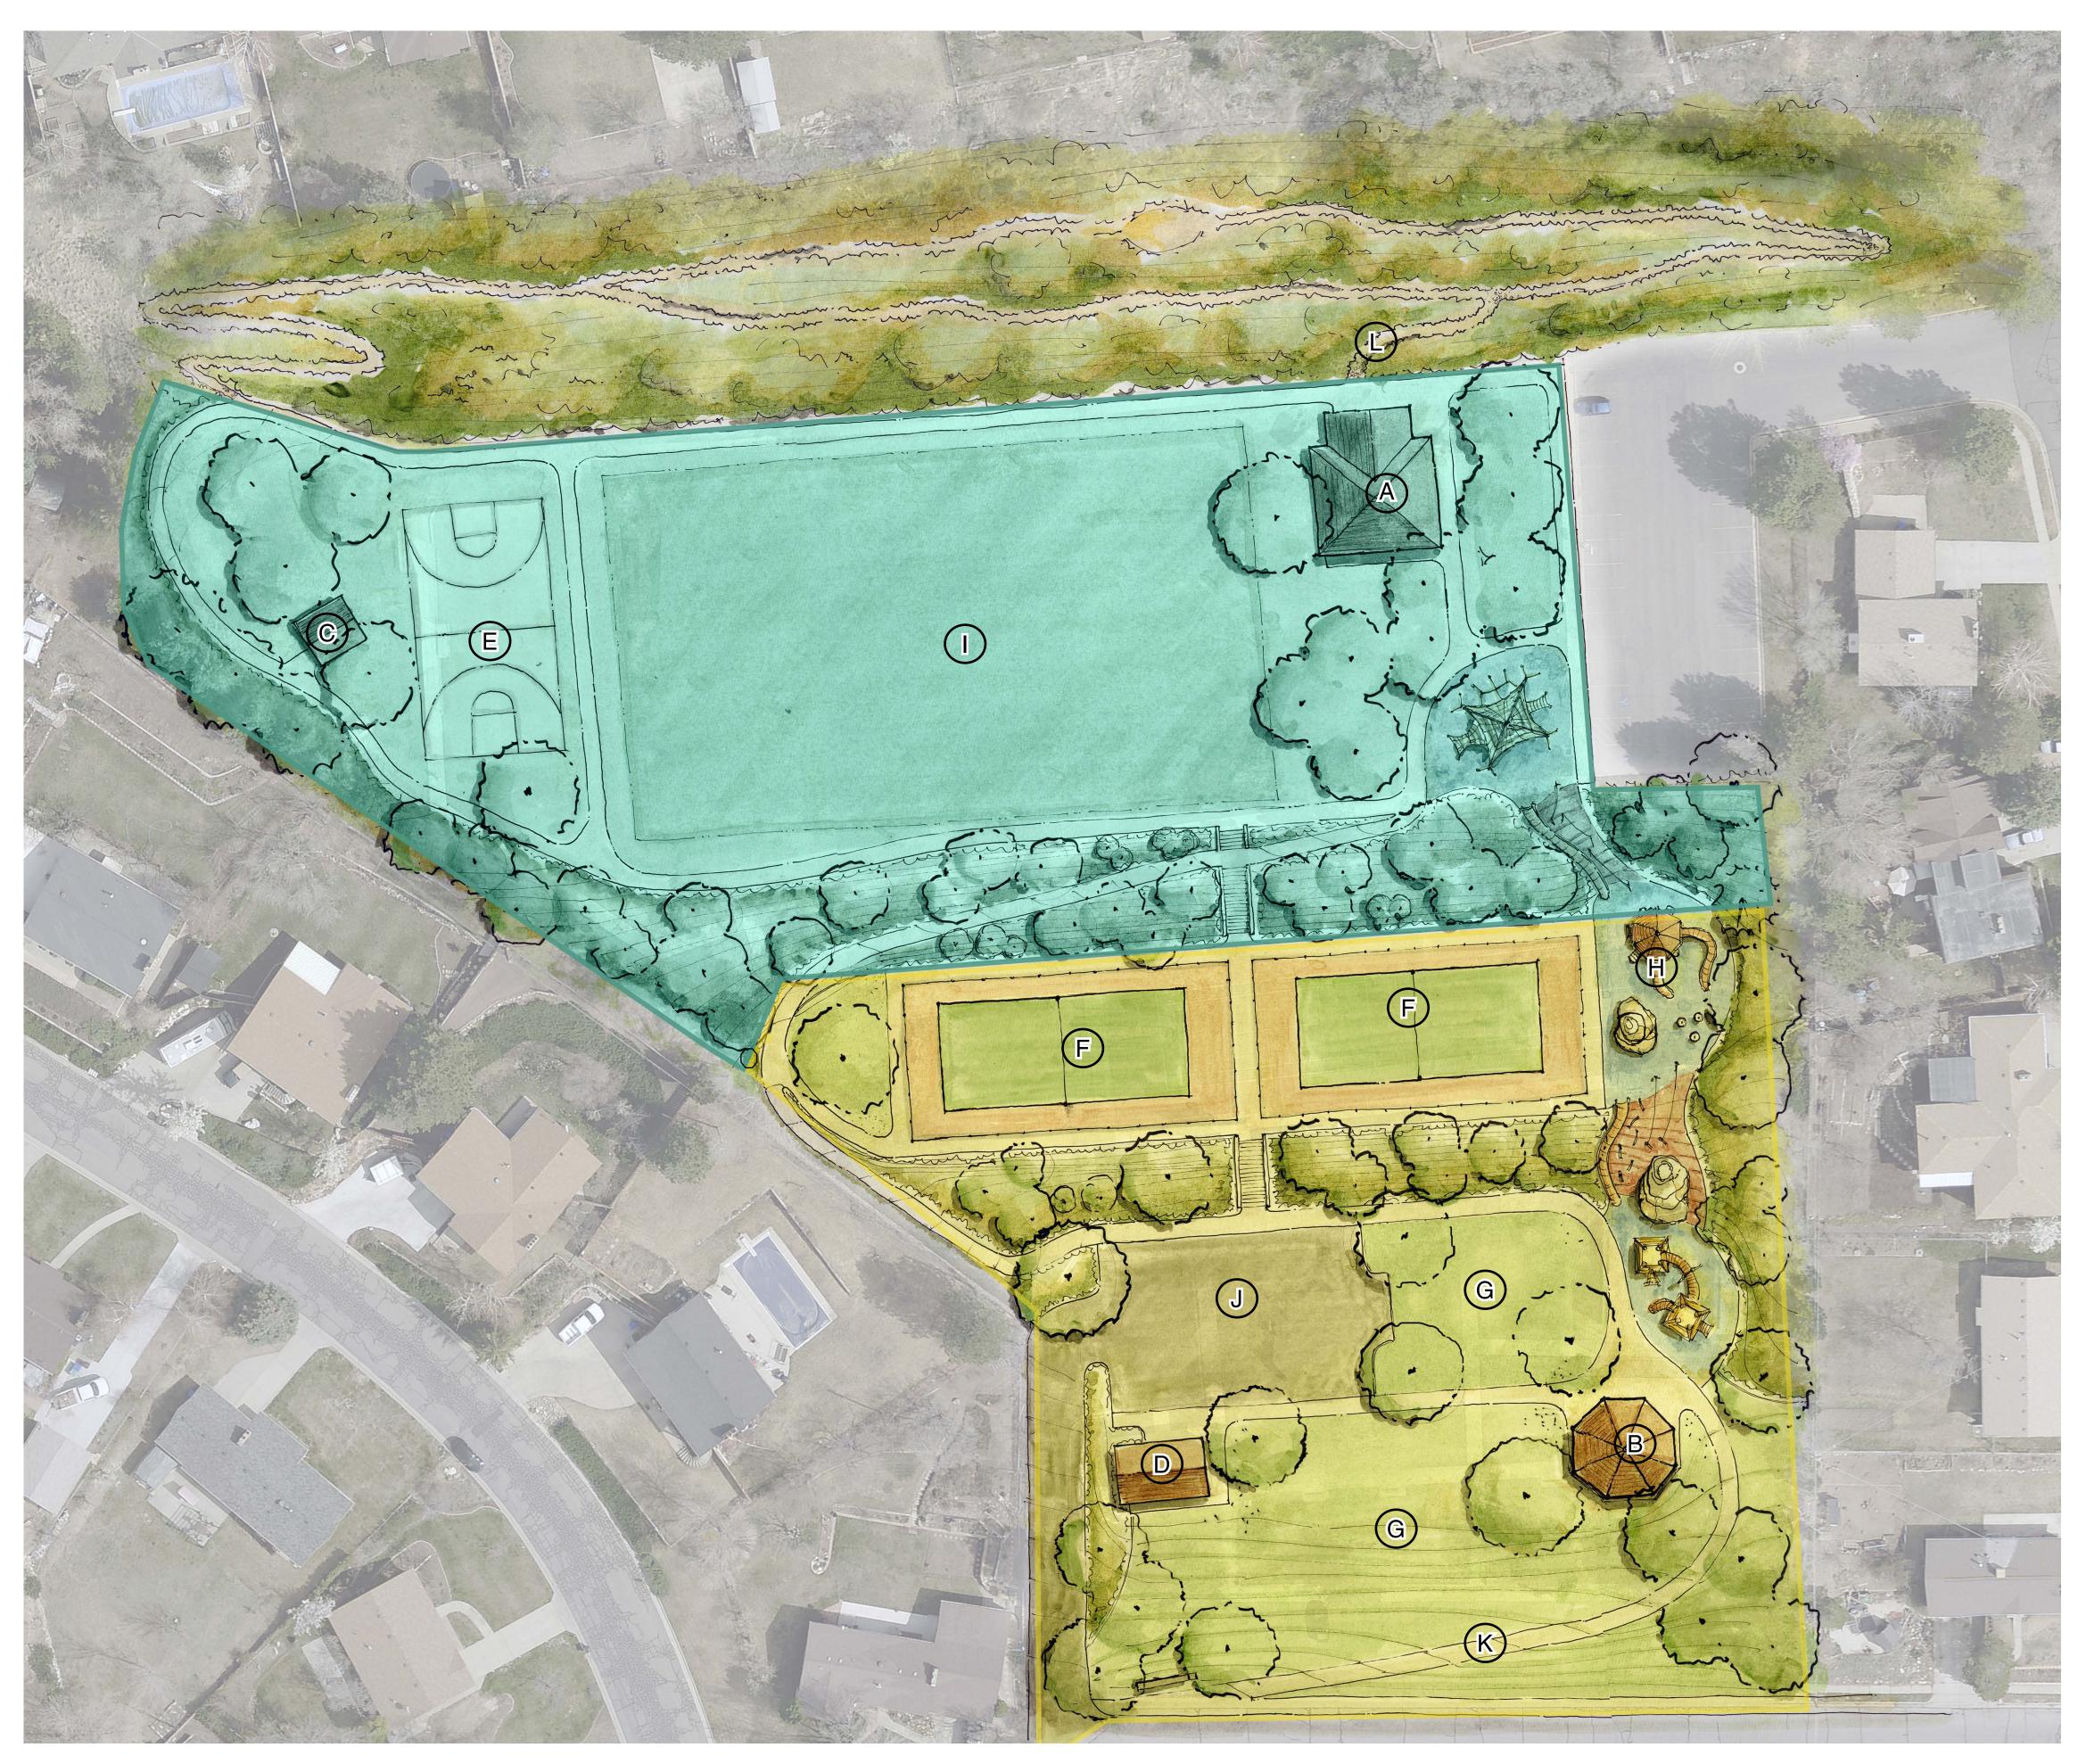

## **PLAN ELEMENTS**

- A PAVILION RESTROOM
- B PAVILION
- © RELOCATED PAVILION
- D EXISTING RESTROOM
- E BASKETBALL (84' x 50')
- F TENNIS COURTS
- G OPEN LAWN
- H) 3 TIERED PLAY FEATURE WITH IN-GRADE SLIDES
- OPEN LAWN. UPPER LEVEL FACILITATES SOCCER PLAY UP TO 220'X125'
- J PARKING LOT 20-24 STALLS
- K 6' WALKING PATH
- L 3' SOFT TRAIL

PHASE 1 1.35 MILLION

PHASE 2 960 K

MGB+A
The Grassli Group

10 | 19 | 17