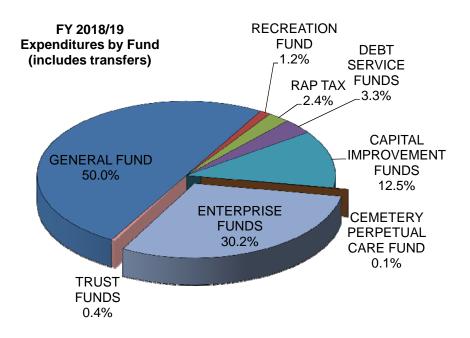

# **Summary of Revenues and Expenditures**

A summary for all funds in the Proposed Budget is shown on page 1 of the Proposed Budget detail document, totaling more than \$18 million. Summaries of revenues and expenditures for the General Fund are shown on pages 2-5 of the same document. Proposed General Fund expenditures total almost \$9 million, or half of all proposed spending.

# Fiscal Year 2018/19 Budget Summary All Funds (excluding RDA)

|                                 | Department   |              |         |
|---------------------------------|--------------|--------------|---------|
| Fund Type                       | Request      | Proposed     | Adopted |
| Revenues                        |              |              |         |
| General Fund                    | \$8,984,105  | \$8,984,105  | \$0     |
| Recreation Fund                 | \$212.345    | \$212.345    | \$0     |
| RAP Tax                         | \$431,000    | \$431,000    | \$0     |
| Debt Service Funds              | \$592,838    | \$592,838    | \$0     |
| Capital Improvement Funds       | \$2,298,317  | \$2,298,317  | \$0     |
| Cemetery Perpetual Care Fund    | \$20,700     | \$20,700     | \$0     |
| Enterprise Funds                | \$5,474,300  |              | \$0     |
| Trust Funds                     | \$77,742     | \$76,902     | \$0     |
| Total Sources                   | \$18,091,347 |              | \$0     |
| Expenditures                    |              |              |         |
| General Fund                    | \$8,984,105  | \$8,984,105  | \$0     |
| Recreation Fund                 | \$212,345    | \$212,345    | \$0     |
| RAP Tax                         | \$428,000    | \$428,000    | \$0     |
| Debt Service Funds              | \$592,838    | \$592,838    | \$0     |
| Capital Improvement Funds       | \$2,247,417  | \$2,247,417  | \$0     |
| Cemetery Perpetual Care Fund    | \$16,560     | \$16,560     | \$0     |
| Enterprise Funds                | \$5,415,878  | \$5,420,878  | \$0     |
| Trust Funds                     | \$77,742     | \$76,902     | \$0     |
| Total Expenditures              | \$17,974,885 | \$17,979,045 | \$0     |
| Revenue over/under expenditures | \$116,462    | \$116,462    | \$0     |