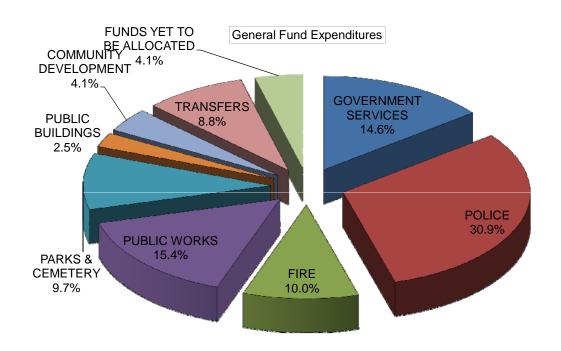

# GENERAL FUND EXPENDITURES FY 2018/19

| Funds Yet to be Allocated  Total General Fund Expenditures | \$0<br>\$8,437,624 | \$0<br>\$8,096,183 | \$0<br><b>\$8,554,391</b> | \$9,737,961 | \$368,969<br><b>\$8,984,105</b> | \$0<br><b>\$0</b> |
|------------------------------------------------------------|--------------------|--------------------|---------------------------|-------------|---------------------------------|-------------------|
| Transfers                                                  | \$324,356          | \$488,864          | \$920,745                 | \$787,153   | \$786,313                       | \$0               |
| Community Development                                      | \$358,099          | \$335,516          | \$385,050                 | \$366,107   | \$366,607                       | \$0               |
| Public Buildings                                           | \$271,276          | \$223,624          | \$238,608                 | \$241,277   | \$221,812                       | \$0               |
| Parks & Cemetery                                           | \$858,994          | \$847,268          | \$795,752                 | \$944,845   | \$873,545                       | \$0               |
| Public Works                                               | \$1,788,308        | \$1,187,747        | \$1,203,277               | \$2,289,828 | \$1,384,404                     | \$0               |
| Fire                                                       | \$821,730          | \$875,246          | \$845,968                 | \$852,724   | \$894,324                       | \$0               |
| Police                                                     | \$2,566,188        | \$2,682,694        | \$2,775,906               | \$2,911,801 | \$2,776,633                     | \$0               |
| Government Services                                        | \$1,448,673        | \$1,455,223        | \$1,389,085               | \$1,344,227 | \$1,311,498                     | \$0               |
|                                                            | Actual             | Actual             | Budget                    | Request     | Tentative                       | Budget            |
|                                                            | 2015/16            | 2016/17            | 2017/18                   | Department  | 2018/19                         | Approved          |
|                                                            |                    |                    |                           | 2018/19     |                                 | 2018/19           |