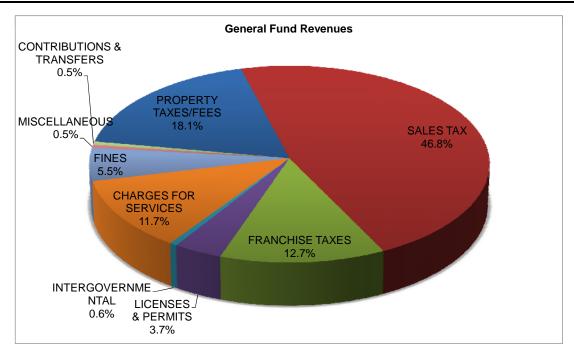

# **General Fund Revenues**

The three largest sources of tax revenue for the General Fund are sales tax, property tax and the Energy Sales and Use Tax (referred to as "franchise tax" for power and natural gas in the budget document). Sales tax revenue in the current fiscal year is estimated to be 7% higher than the prior year, stronger than anticipated. I assume a small portion of this increase is coming from some online retailers who are now collecting and remitting sales taxes that were not being collected historically. In my FY 2019 Proposed Budget, I initially projected sales tax revenues to increase 4% over the estimated amount for FY 2018, but trimmed the increase to 3.2% to account for what the State will take out of the Local Option Sales Tax revenues to fund public safety costs relating to homeless shelters in other cities pursuant to 2018 State legislation. Most of this reduction is offset, however, by a transfer of the "affordable housing" earmark in the RDA Fund to the General Fund, as allowed by this new State law.

#### General Fund Revenues & Expenditures Summary by Category Fiscal Year 2018/19

|                                                 |                    |             |                    |                    | 2018/19            |                     |            |
|-------------------------------------------------|--------------------|-------------|--------------------|--------------------|--------------------|---------------------|------------|
|                                                 | 2015/16            | 2016/17     | 2017/18            | 2017/18            | Department         | 2018/19             | 2018/19    |
|                                                 | Actual             | Actual      | Estimate           | Budget             | Request            | Tentative           | Adopted    |
| Revenues                                        |                    |             |                    |                    |                    |                     |            |
| Taxes                                           | \$5,871,708        | \$6,170,479 | \$6,833,000        | \$6,595,071        | \$6,964,886        | \$6,964,886         | \$0        |
| Licenses & Permits                              | \$526,382          | \$278,204   | \$262,918          | \$320,680          | \$335,550          | \$335,550           | \$0        |
| Intergovernmental                               | \$543,886          | \$62,510    | \$48,685           | \$47,650           | \$49,500           | \$49,500            | \$0        |
| Charges for Services                            | \$962.808          | \$1,022,547 | \$1,012,090        | \$1,020,490        | \$1,050,345        | \$1,050,345         | \$0        |
| Fines                                           | \$493,568          | \$440,062   | \$500,000          | \$450,000          | \$490,000          | \$490,000           | \$0        |
| Miscellaneous                                   | \$32,956           | \$28,602    | \$24,580           | \$45,150           | \$45,150           | \$45,150            | \$0        |
| Contributions & Transfers                       | \$20,651           | \$41,230    | \$26,505           | \$26,800           | \$48,674           | \$48,674            | \$0        |
| Total General Fund Revenues                     | \$8,451,959        | \$8,043,633 | \$8,707,778        | \$8,505,841        | \$8,984,105        | \$8,984,105         | \$0        |
| Use of Designated Fund Balance                  |                    |             |                    |                    |                    |                     |            |
| Use of Undesignated Fund Balance/Other Proceeds | \$0                | \$0         | \$0                | \$0                | \$0                | \$0                 | \$0        |
|                                                 |                    |             |                    |                    |                    |                     |            |
| Total Sources of Revenues                       | \$8,451,959        | \$8,043,633 | \$8,707,778        | \$8,505,841        | \$8,984,105        | \$8,984,105         | \$0        |
|                                                 |                    |             |                    |                    |                    |                     |            |
| <u>Expenditures</u>                             |                    |             |                    |                    |                    |                     |            |
| Government Services                             | \$1,448,673        | \$1,455,223 | \$1,319,079        | \$1,389,085        | \$1,344,227        | \$1,311,498         | \$0        |
| Police                                          | \$2,566,188        | \$2,682,694 | \$2,742,982        | \$2,775,906        | \$2,911,801        | \$2,776,633         | \$0        |
| Fire                                            | \$821,730          | \$875,246   | \$852,724          | \$845,968          | \$852,724          | \$894,324           | \$0        |
| Public Works                                    | \$1,788,308        | \$1,187,747 | \$1,195,221        | \$1,203,277        | \$2,289,828        | \$1,384,404         | \$0        |
| Parks & Cemetery                                | \$858,994          | \$847,268   | \$791,379          | \$795,752          | \$944,845          | \$873,545           | \$0        |
| Public Buildings                                | \$271,276          | \$223,624   | \$235,545          | \$238,608          | \$241,277          | \$221,812           | \$0        |
| Community Development                           | \$358,099          | \$335,516   | \$349,135          | \$385,050          | \$366,107          | \$366,607           | \$0        |
| Transfers/Non-Departmental                      | \$324,356          | \$488,864   | \$884,745          | \$920,745          | \$787,153          | \$786,313           | \$0        |
| Funds yet to be allocated                       |                    |             | \$336,968          |                    |                    | \$368,969           | \$0        |
| Total General Fund Expenditures                 | <u>\$8,437,624</u> | \$8,096,183 | <u>\$8,707,778</u> | <u>\$8,554,391</u> | <u>\$9,737,961</u> | \$8,984,10 <u>5</u> | <u>\$0</u> |

#### General Fund Revenues Summary By Category FY 2018/19 Budget

|                           |             |             |             | 2017/18     | 2018/19     |             |             |
|---------------------------|-------------|-------------|-------------|-------------|-------------|-------------|-------------|
|                           |             |             | =======     | ========    | =======     | =======     | =======     |
|                           | 2015/16     | 2016/17     | 6 MONTH     | 12 MONTH    |             |             |             |
|                           | ACTUAL      | ACTUAL      | ACTUAL      | ESTIMATE    | BUDGET      | TENTATIVE   | ADOPTED     |
|                           |             | =======     | =======     | ========    | =======     | =======     | =======     |
| PROPERTY TAXES/FEES       | \$1,116,729 | \$1,074,734 | \$1,131,215 | \$1,625,000 | \$1,504,571 | \$1,625,000 | \$1,625,000 |
| SALES TAX                 | \$3,613,818 | \$3,804,117 | \$2,008,966 | \$4,070,000 | \$3,957,500 | \$4,201,886 | \$4,201,886 |
| FRANCHISE TAXES           | \$1,141,161 | \$1,126,627 | \$529,711   | \$1,138,000 | \$1,133,000 | \$1,138,000 | \$1,138,000 |
| LICENSES & PERMITS        | \$526,382   | \$278,204   | \$116,055   | \$262,918   | \$320,680   | \$335,550   | \$335,550   |
| INTERGOVERNMENTAL         | \$543,886   | \$227,510   | \$28,936    | \$48,685    | \$47,650    | \$49,500    | \$49,500    |
| CHARGES FOR SERVICES      | \$962,808   | \$1,022,547 | \$491,467   | \$1,012,090 | \$1,020,490 | \$1,050,345 | \$1,050,345 |
| FINES                     | \$493,568   | \$440,062   | \$230,858   | \$500,000   | \$450,000   | \$490,000   | \$490,000   |
| MISCELLANEOUS             | \$32,956    | \$28,602    | \$12,055    | \$24,580    | \$45,150    | \$45,150    | \$45,150    |
| CONTRIBUTIONS & TRANSFERS | \$20,651    | \$41,230    | \$10,125    | \$26,505    | \$26,800    | \$48,674    | \$48,674    |
| TOTAL REVENUES            | \$8,451,959 | \$8,043,633 | \$4,559,388 | \$8,707,778 | \$8,505,841 | \$8,984,105 | \$8,984,105 |
| BOND PROCEEDS             |             |             |             |             |             |             |             |
| DESIGNATED FUND BALANCE   |             |             |             |             |             |             |             |
| USE OF FUND BALANCE/OTHER | \$0         | \$0         | \$0         | \$0         | \$0         | \$0         | \$0         |